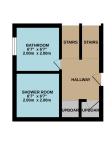

GROUND FLOOR 369 sq.ft. (34.3 sq.m.) approx.

ENTRANCE FLOOR 152 sq.ft. (14.1 sq.m.) approx.

1ST FLOOR 350 sq.ft. (32.5 sq.m.) approx.

TOTAL FLOOR AREA: 871 sq.ft. (80.9 sq.m.) approx

Whilst every attempt has been made to ensure the accuracy of the floorplan contained here, measurements of doors, windows, crooss and any other items are approximate and no responsibility is taken for any error, or mission or mis-statement. This plan is for illustrative purposes only and should be used as such by any prospective purchaser. The services, systems and appliances shown have been tested and no guaranteer as to their operability or efficiency can be given.