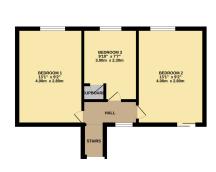

GROUND FLOOR 369 sq.ft. (34.3 sq.m.) approx.

ENTRANCE FLOOR 152 sq.ft. (14.1 sq.m.) approx.

1ST FLOOR 350 sq.ft. (32.5 sq.m.) approx.

TOTAL FLOOR AREA: 871 sq.ft. (80.9 sq.m.) approx

Whilst every attempt has been made to ensure the accuracy of the floorplan contained here, measurements of doors, windows, crooss and any other items are approximate and no responsibility is taken for any error, or mission or mis-statement. This plan is for illustrative purposes only and should be used as such by any prospective purchaser. The services, systems and appliances shown have been tested and no guaranteer as to their operability or efficiency can be given.