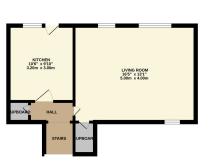

GROUND FLOOR 369 sq.ft. (34.3 sq.m.) approx.

ENTRANCE FLOOR 152 sq.ft. (14.1 sq.m.) approx.

1ST FLOOR 350 sq.ft. (32.5 sq.m.) approx.

TOTAL FLOOR AREA: 871 sq.ft. (80.9 sq.m.) approx

Whilst every attempt has been made to ensure the accuracy of the floorplan contained here, measurements of doors, windows, crooss and any other items are approximate and no responsibility is taken for any error, or mission or mis-statement. This plan is for illustrative purposes only and should be used as such by any prospective purchaser. The services, systems and appliances shown have been tested and no guaranteer as to their operability or efficiency can be given.